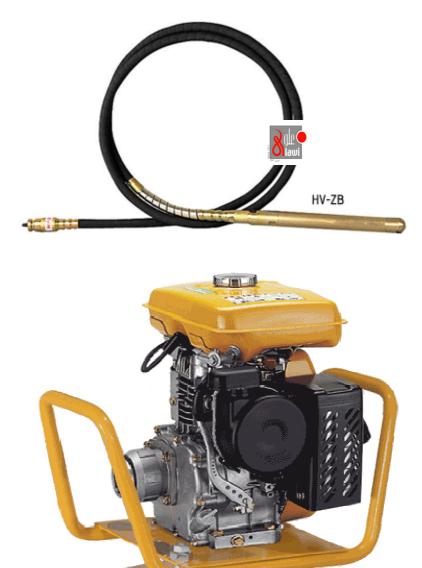

**HV Pendulous Internal Vibrator** 

HVE-RF

# Pendulous-type long-term seller vibrator which induces stroke vibration

| Model                                       | Code Number |
|---------------------------------------------|-------------|
| HV28ZB 6M                                   | 033066280   |
| HV32ZB 6M                                   | 033066320   |
| HV38ZB 6M                                   | 033066380   |
| HV45ZB 6M                                   | 033066450   |
| HV60ZB 6M                                   | 033066600   |
| HVE-F                                       | 032042043   |
| HVE-FS                                      | 032042142   |
| HVE-RF                                      | 032042034   |
| HVNF                                        | 031040941   |
| Feature Specification / Size / Installation |             |

### Vibrator with high placing capability

3 or 4stroke of hitting are dealt by shaft 1 rotation, and a strong shock generates a vibration of 158-200Hz. The best for hard concrete placing.

## A shaft and an axle hole are long-life lives

Shaft rotations is as low as 1/3 compared with frequency, there is little wear of a shaft and an axle hole, and is a long-life.

#### Power source is selectable

Either Gas engine and a electric motor can be chosen as a power source. A motor is used in the spot of environmental priority and engine is used in the spot without a power supply. Moreover, engine can be used same as a power unit for submersible pumps.

## Attach and Detach is one-motion

Flexible shaft can be connected to the power source in one motion without using any tool.

# Adoption of a special bearing

Self-aligning type bearing which connects an flexible shaft and a vibration shaft. High durability and stabilized vibration is generated.

Robin Machineries & Equipment Tel: 000971-4-2217124 Fax: 000971-4-2234493 POBox: 5229 Dubai, UAE Email: <u>alawitra@emirates.net.ae</u> www.alawigroup.ae