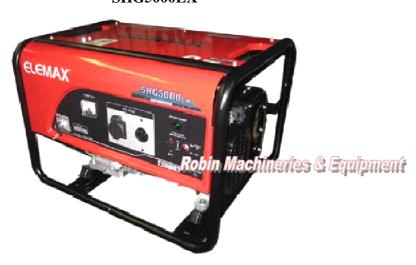

# SHG5000EX

| Models                    | SHG5000EX       |
|---------------------------|-----------------|
| Prime Output (kVA)        | 4.5             |
| Standby Output (kVA)      | 4.0             |
| Voltage (V)               | 220             |
| Frequency (Hz)            | 50              |
| Engine Type               | HONDA GX390     |
| Dimensions L x W x H (mm) | 904 x 548 x 496 |
| Weight (kg)               | 79.5            |