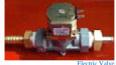

The natural gas mixer (carburetor) exclusive to the engine assures stable operation.

\*Electric valve and valve controller secure shutdown of natural gas when the generator stops, keeping the gas from leaking and consequently leading to fire hazards.